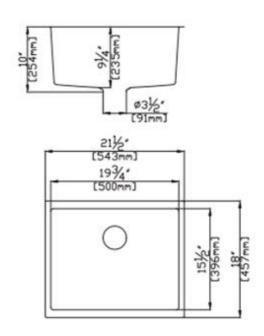

## **SPECIFICATIONS**

**Description:** 

Quartz Single Bowl Kitchen Sink

**Sink Dimensions:** 

543W x 457H x 235D

**Bowl Dimensions:** 

500W x 396H x 235D

Installation:

\*NOTE: Always use the physical product measurements for cut-outs as the manufaturer's template is a guide only and may differ from the actual product dimensions over time.