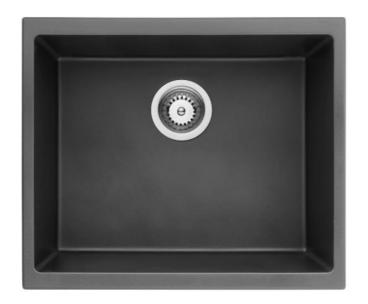

## **SPECIFICATIONS**

**Description:** 

Quartz Single Bowl Kitchen Sink

**Sink Dimensions:** 

543W x 457H x 235D

**Bowl Dimensions:** 

500W x 396H x 235D

Installation: